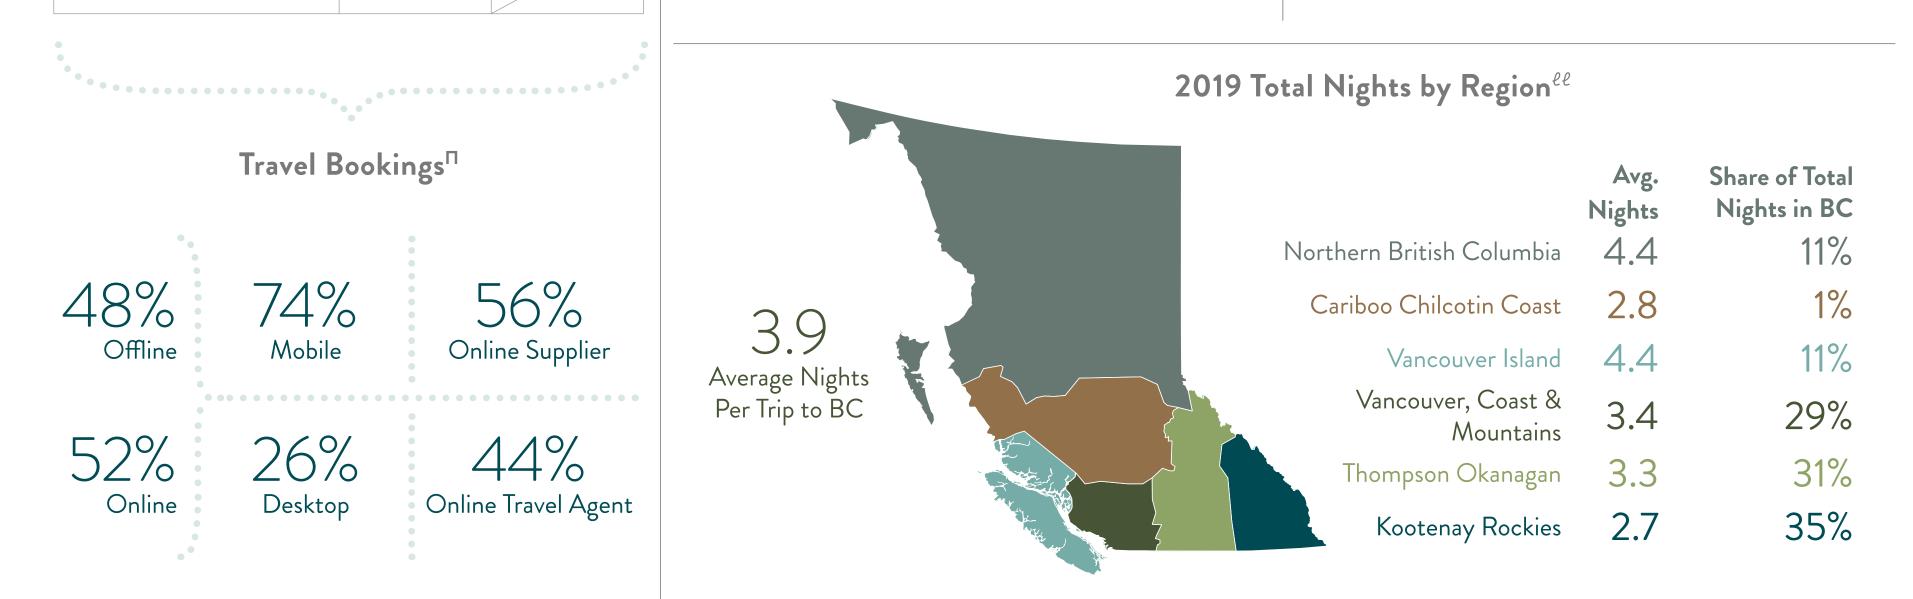

| •       | ••••             | •                   | 2019 Total            | Nights by Region <sup>ee</sup>  |                |                                |
|---------|------------------|---------------------|-----------------------|---------------------------------|----------------|--------------------------------|
|         | Travel Booki     | ngs⊓                |                       |                                 | Avg.<br>Nights | Share of Total<br>Nights in BC |
| •••     |                  |                     | No                    | orthern British Columbia        | 5.0            | 5%                             |
| 48%     | 74%              | 56%                 |                       | Cariboo Chilcotin Coast         | 3.2            | 1%                             |
| Offline | Mobile           | Online Supplier     | 4./<br>Average Nights | Vancouver Island                | 4.2            | 20%                            |
|         | $\sim c \circ c$ | 1 10/               | Per Trip to BC        | Vancouver, Coast &<br>Mountains | 3.9            | 71%                            |
| 52%     | 26%              | 44%                 |                       | Thompson Okanagan               | 3.3            | 16%                            |
| Online  | Desktop          | Online Travel Agent |                       | Kootenay Rockies                | 2.8            | 10%                            |