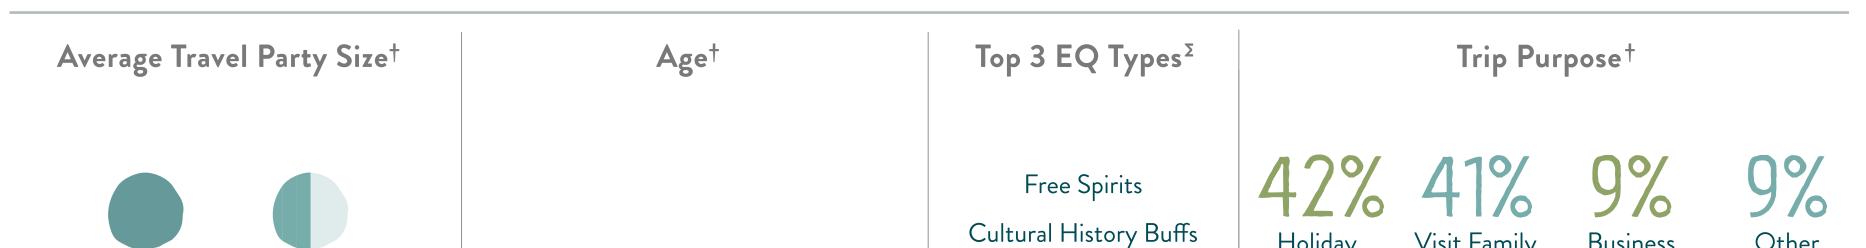

## Traveller and Trip Characteristics

| Average Spendir   \$             | Per Person   | 9%<br>5 <sup>-61</sup><br>5 <sup>-54</sup> | Average Trip Le<br>3.4 N | lights               | Visiting<br>City/to<br>Beache<br>Shoppi | Business Othe<br>ctivities <sup>~</sup><br>g friends/relatives<br>own sightseeing<br>es, lakes & rivers<br>ng<br>ng local cuisine |
|----------------------------------|--------------|--------------------------------------------|--------------------------|----------------------|-----------------------------------------|-----------------------------------------------------------------------------------------------------------------------------------|
| Future Travel Agent              | t/Tour Opera | tor Usage <sup>∑</sup>                     |                          |                      | Transportation L                        | lsed During Trip <sup>+</sup>                                                                                                     |
|                                  | Researching  | Booking                                    | Accommo                  | dations <sup>≈</sup> | Private automobile                      | 79%                                                                                                                               |
| Flights                          | 6%           | 8%                                         | Hotel/resort             | 43%                  | Ferry                                   | 8%                                                                                                                                |
|                                  | 70/          | $\cap 0/$                                  | Home of family/friends   | 26%                  | Other                                   | 2%                                                                                                                                |
| Accommodations                   | 7%           | 9%                                         | Airbnb/sharing           | 11%                  | Commercial plane                        | 1%                                                                                                                                |
| Contransportation                | 4%           | 4%                                         | Motel/inn                | 11%                  | Bus                                     | 0%                                                                                                                                |
| Activities                       | <b>C</b> 0/  | 10/                                        | Campground/RV park       | 8%                   | Commercial plane                        | 0%                                                                                                                                |
| Activities                       | 5%           | 4%                                         | B&B/guesthouse           | 5%                   | Train                                   | 0%                                                                                                                                |
| Potential Travel<br>Destinations | 4%           |                                            | Own cottage/second home  | 3%                   |                                         |                                                                                                                                   |