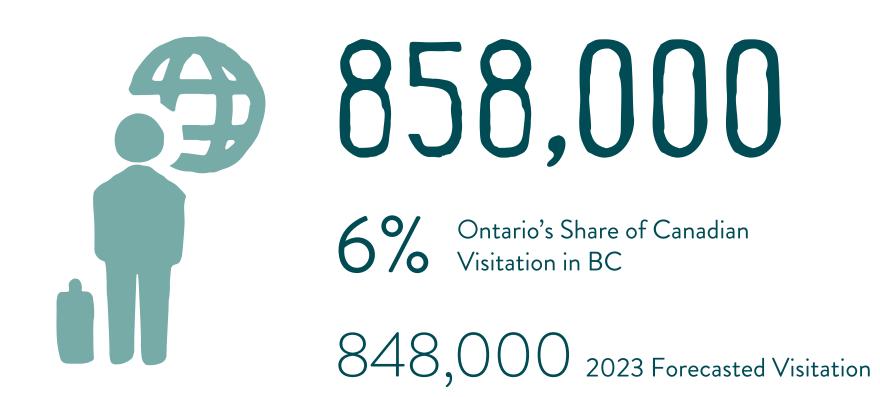

## BC Performance

2022 Estimated Visitation<sup>++</sup>

2022 Estimated Expenditure<sup>++</sup>

Market Highlights

There is strong demand for domestic travel, with worries over costs of living making travel within Canada more appealing for travelers from Ontario.<sup>e</sup>