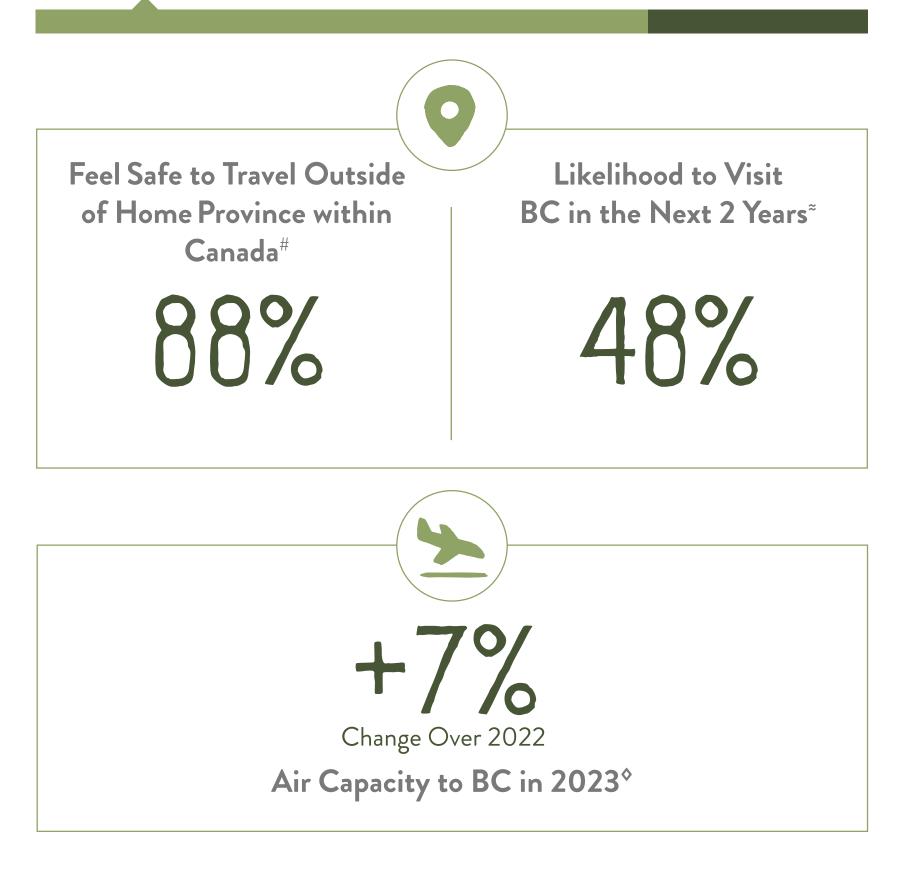

## Future Travel Indicators

BC Residents' Comfort Welcoming Interprovinical Visitors to Their Community  $\P$ 

Familiarity with BC as a Travel Destination<sup>\*</sup>

Canadian Market for BC in 2022

81%