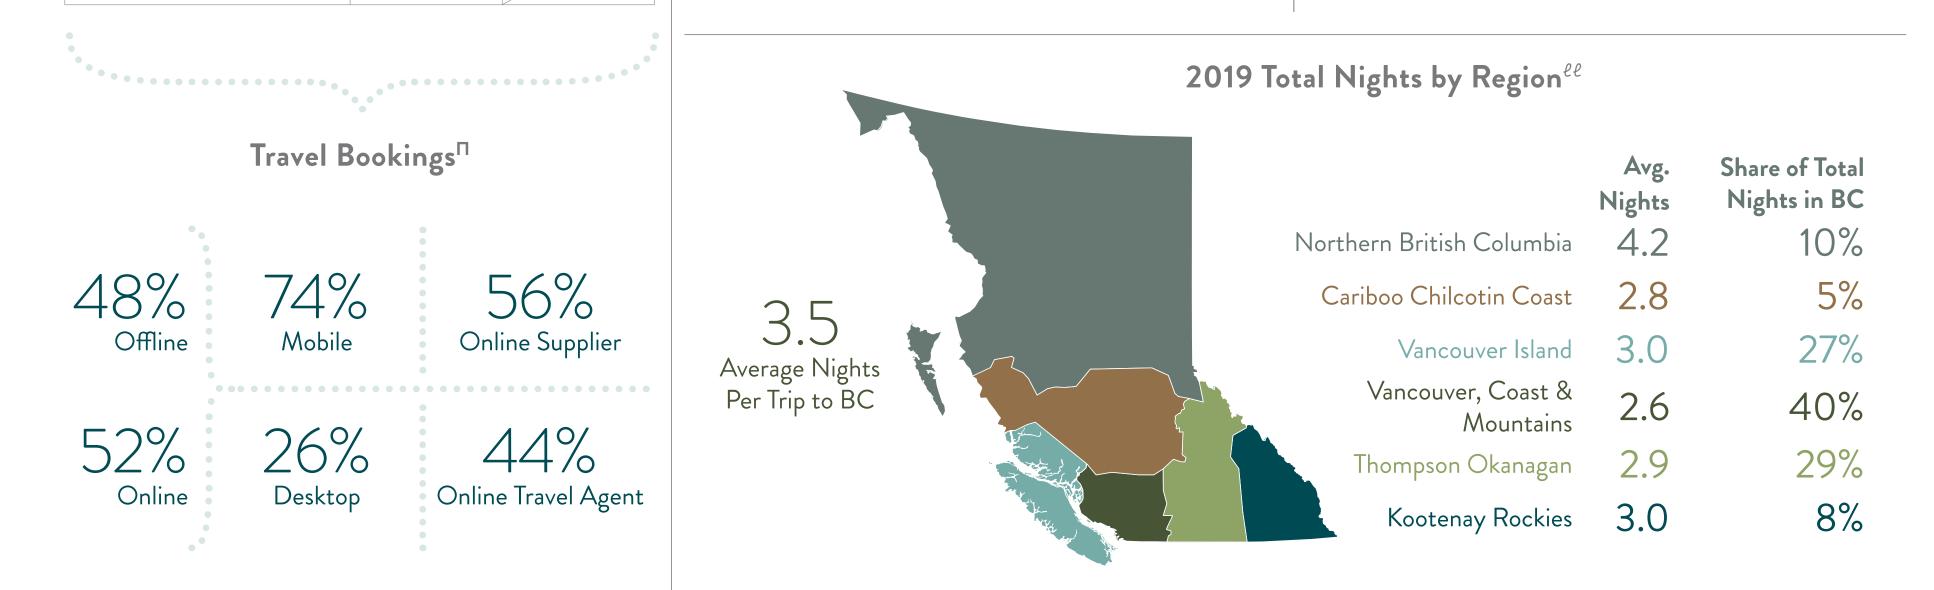

## Traveller and Trip Characteristics

| 10                                                                                                                                                                                                                                                                                                                                                                                                                                                                                                                                                                                                                                                                                                                                                                                                                                                                                                                                                                                                                                                                                                                                                                                                                                                                                                                                                                                                                                                                                                                                                                                                                                                                                                                                                                                                                                                                                                                                                                                                                                                                                                                                  |                                              |                                   | 22%<br>15%                                                                                                                         |                                                  | Leisure or & Friends<br>Recreation                                |                                             |
|-------------------------------------------------------------------------------------------------------------------------------------------------------------------------------------------------------------------------------------------------------------------------------------------------------------------------------------------------------------------------------------------------------------------------------------------------------------------------------------------------------------------------------------------------------------------------------------------------------------------------------------------------------------------------------------------------------------------------------------------------------------------------------------------------------------------------------------------------------------------------------------------------------------------------------------------------------------------------------------------------------------------------------------------------------------------------------------------------------------------------------------------------------------------------------------------------------------------------------------------------------------------------------------------------------------------------------------------------------------------------------------------------------------------------------------------------------------------------------------------------------------------------------------------------------------------------------------------------------------------------------------------------------------------------------------------------------------------------------------------------------------------------------------------------------------------------------------------------------------------------------------------------------------------------------------------------------------------------------------------------------------------------------------------------------------------------------------------------------------------------------------|----------------------------------------------|-----------------------------------|------------------------------------------------------------------------------------------------------------------------------------|--------------------------------------------------|-------------------------------------------------------------------|---------------------------------------------|
|                                                                                                                                                                                                                                                                                                                                                                                                                                                                                                                                                                                                                                                                                                                                                                                                                                                                                                                                                                                                                                                                                                                                                                                                                                                                                                                                                                                                                                                                                                                                                                                                                                                                                                                                                                                                                                                                                                                                                                                                                                                                                                                                     |                                              | 2%                                | 9%                                                                                                                                 | Travel to Canada<br>Past 5 Years <sup>≈≈</sup>   | Top 5 Ac                                                          | ctivities <sup>+</sup>                      |
|                                                                                                                                                                                                                                                                                                                                                                                                                                                                                                                                                                                                                                                                                                                                                                                                                                                                                                                                                                                                                                                                                                                                                                                                                                                                                                                                                                                                                                                                                                                                                                                                                                                                                                                                                                                                                                                                                                                                                                                                                                                                                                                                     |                                              |                                   |                                                                                                                                    | 15%                                              | Sampling loca                                                     | al cuisine                                  |
|                                                                                                                                                                                                                                                                                                                                                                                                                                                                                                                                                                                                                                                                                                                                                                                                                                                                                                                                                                                                                                                                                                                                                                                                                                                                                                                                                                                                                                                                                                                                                                                                                                                                                                                                                                                                                                                                                                                                                                                                                                                                                                                                     |                                              | 19-24<br>25-34                    | 35-44<br>45-54<br>55-64<br>65+                                                                                                     | TJ/o                                             | Hiking or wal                                                     | lking in nature                             |
|                                                                                                                                                                                                                                                                                                                                                                                                                                                                                                                                                                                                                                                                                                                                                                                                                                                                                                                                                                                                                                                                                                                                                                                                                                                                                                                                                                                                                                                                                                                                                                                                                                                                                                                                                                                                                                                                                                                                                                                                                                                                                                                                     |                                              |                                   |                                                                                                                                    | Incidence Rate                                   | <b>*</b> ■ Natural attra                                          | octions                                     |
| Average Spendin                                                                                                                                                                                                                                                                                                                                                                                                                                                                                                                                                                                                                                                                                                                                                                                                                                                                                                                                                                                                                                                                                                                                                                                                                                                                                                                                                                                                                                                                                                                                                                                                                                                                                                                                                                                                                                                                                                                                                                                                                                                                                                                     | ng Per Person                                | in BC <sup>†</sup>                | Average Trip L                                                                                                                     | ength in BC <sup>ee</sup>                        | Nature parks                                                      | and green spaces                            |
| t –                                                                                                                                                                                                                                                                                                                                                                                                                                                                                                                                                                                                                                                                                                                                                                                                                                                                                                                                                                                                                                                                                                                                                                                                                                                                                                                                                                                                                                                                                                                                                                                                                                                                                                                                                                                                                                                                                                                                                                                                                                                                                                                                 | 7 2 1                                        |                                   | 4.6                                                                                                                                | Vights                                           | Sand Viewing wildl                                                | life or marine life                         |
|                                                                                                                                                                                                                                                                                                                                                                                                                                                                                                                                                                                                                                                                                                                                                                                                                                                                                                                                                                                                                                                                                                                                                                                                                                                                                                                                                                                                                                                                                                                                                                                                                                                                                                                                                                                                                                                                                                                                                                                                                                                                                                                                     |                                              |                                   |                                                                                                                                    |                                                  |                                                                   |                                             |
| サ/                                                                                                                                                                                                                                                                                                                                                                                                                                                                                                                                                                                                                                                                                                                                                                                                                                                                                                                                                                                                                                                                                                                                                                                                                                                                                                                                                                                                                                                                                                                                                                                                                                                                                                                                                                                                                                                                                                                                                                                                                                                                                                                                  | J4                                           |                                   |                                                                                                                                    |                                                  |                                                                   |                                             |
| ۷.4                                                                                                                                                                                                                                                                                                                                                                                                                                                                                                                                                                                                                                                                                                                                                                                                                                                                                                                                                                                                                                                                                                                                                                                                                                                                                                                                                                                                                                                                                                                                                                                                                                                                                                                                                                                                                                                                                                                                                                                                                                                                                                                                 | J4                                           |                                   |                                                                                                                                    |                                                  | Transportation U                                                  | Ised During Trip <sup>†</sup>               |
| <b>ل</b> م الحجام محجام محجام محجام محجام الحجام الحجام الحجام الحجام الححجام محجام الحجام الحجام الحمم الحجام مححم محم محمم الحجام مححم محم | J4<br>t/Tour Opera                           | tor Usage <sup>∑</sup>            |                                                                                                                                    |                                                  | Transportation U                                                  | Ised During Trip <sup>†</sup>               |
| <b>پ</b><br>Future Travel Agent                                                                                                                                                                                                                                                                                                                                                                                                                                                                                                                                                                                                                                                                                                                                                                                                                                                                                                                                                                                                                                                                                                                                                                                                                                                                                                                                                                                                                                                                                                                                                                                                                                                                                                                                                                                                                                                                                                                                                                                                                                                                                                     | J4<br>/Tour Opera<br>Researching             | tor Usage <sup>∑</sup><br>Booking | Peq Peq Per<br>Market State<br>Accommo                                                                                             |                                                  | Transportation U<br>Commercial plane                              | <b>Used During Trip</b> <sup>+</sup><br>90% |
|                                                                                                                                                                                                                                                                                                                                                                                                                                                                                                                                                                                                                                                                                                                                                                                                                                                                                                                                                                                                                                                                                                                                                                                                                                                                                                                                                                                                                                                                                                                                                                                                                                                                                                                                                                                                                                                                                                                                                                                                                                                                                                                                     | Researching                                  | Booking                           |                                                                                                                                    |                                                  |                                                                   |                                             |
|                                                                                                                                                                                                                                                                                                                                                                                                                                                                                                                                                                                                                                                                                                                                                                                                                                                                                                                                                                                                                                                                                                                                                                                                                                                                                                                                                                                                                                                                                                                                                                                                                                                                                                                                                                                                                                                                                                                                                                                                                                                                                                                                     | Researching<br>5%                            | Booking<br>8%                     | Accommo                                                                                                                            | odations <sup>5</sup>                            | Commercial plane                                                  | 90%                                         |
| Flights                                                                                                                                                                                                                                                                                                                                                                                                                                                                                                                                                                                                                                                                                                                                                                                                                                                                                                                                                                                                                                                                                                                                                                                                                                                                                                                                                                                                                                                                                                                                                                                                                                                                                                                                                                                                                                                                                                                                                                                                                                                                                                                             | Researching                                  | Booking                           | Accommo<br>Mid-priced hotel/motel                                                                                                  | odations <sup>5</sup><br>21%                     | Commercial plane<br>Other<br>Private automobile                   | 90%<br>4%<br>3%                             |
| Flights                                                                                                                                                                                                                                                                                                                                                                                                                                                                                                                                                                                                                                                                                                                                                                                                                                                                                                                                                                                                                                                                                                                                                                                                                                                                                                                                                                                                                                                                                                                                                                                                                                                                                                                                                                                                                                                                                                                                                                                                                                                                                                                             | Researching<br>5%<br>5%                      | Booking<br>8%<br>5%               | Accommo<br>Mid-priced hotel/motel<br>Luxury hotel/resort<br>Airbnb/sharing economy<br>Home of friends/family                       | odations <sup>5</sup><br>21%<br>12%<br>10%       | Commercial plane<br>Other                                         | 90%<br>4%                                   |
| Flights Commodations Transportation                                                                                                                                                                                                                                                                                                                                                                                                                                                                                                                                                                                                                                                                                                                                                                                                                                                                                                                                                                                                                                                                                                                                                                                                                                                                                                                                                                                                                                                                                                                                                                                                                                                                                                                                                                                                                                                                                                                                                                                                                                                                                                 | Researching         5%         5%         3% | Booking<br>8%<br>5%<br>3%         | Accommo<br>Mid-priced hotel/motel<br>Luxury hotel/resort<br>Airbnb/sharing economy<br>Home of friends/family<br>Budget hotel/motel | odations <sup>5</sup><br>21%<br>12%<br>10%<br>9% | Commercial plane<br>Other<br>Private automobile<br>Ferry<br>Train | 90%<br>4%<br>3%<br>1%                       |
| Accommodations                                                                                                                                                                                                                                                                                                                                                                                                                                                                                                                                                                                                                                                                                                                                                                                                                                                                                                                                                                                                                                                                                                                                                                                                                                                                                                                                                                                                                                                                                                                                                                                                                                                                                                                                                                                                                                                                                                                                                                                                                                                                                                                      | Researching<br>5%<br>5%                      | Booking<br>8%<br>5%               | Accommo<br>Mid-priced hotel/motel<br>Luxury hotel/resort<br>Airbnb/sharing economy<br>Home of friends/family                       | odations <sup>5</sup><br>21%<br>12%<br>10%       | Commercial plane<br>Other<br>Private automobile<br>Ferry          | 90%<br>4%<br>3%<br>1%                       |