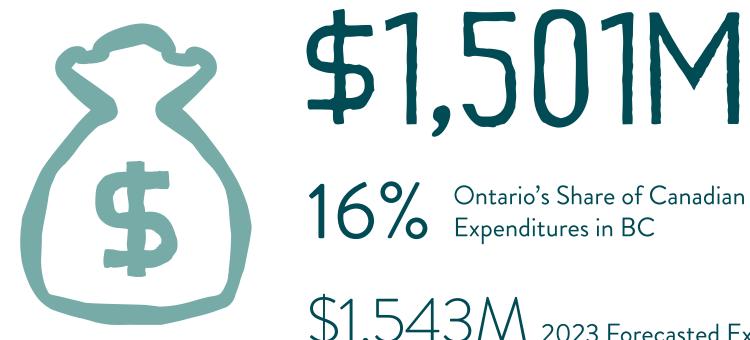

## BC Performance

2022 Estimated Visitation<sup>++</sup>

2022 Estimated Expenditure<sup>++</sup>

Market Highlights

There is strong demand for domestic travel, with worries over costs of living making travel within Canada more appealing for travelers from Ontario.<sup>e</sup>

\$1,543M 2023 Forecasted Expenditures