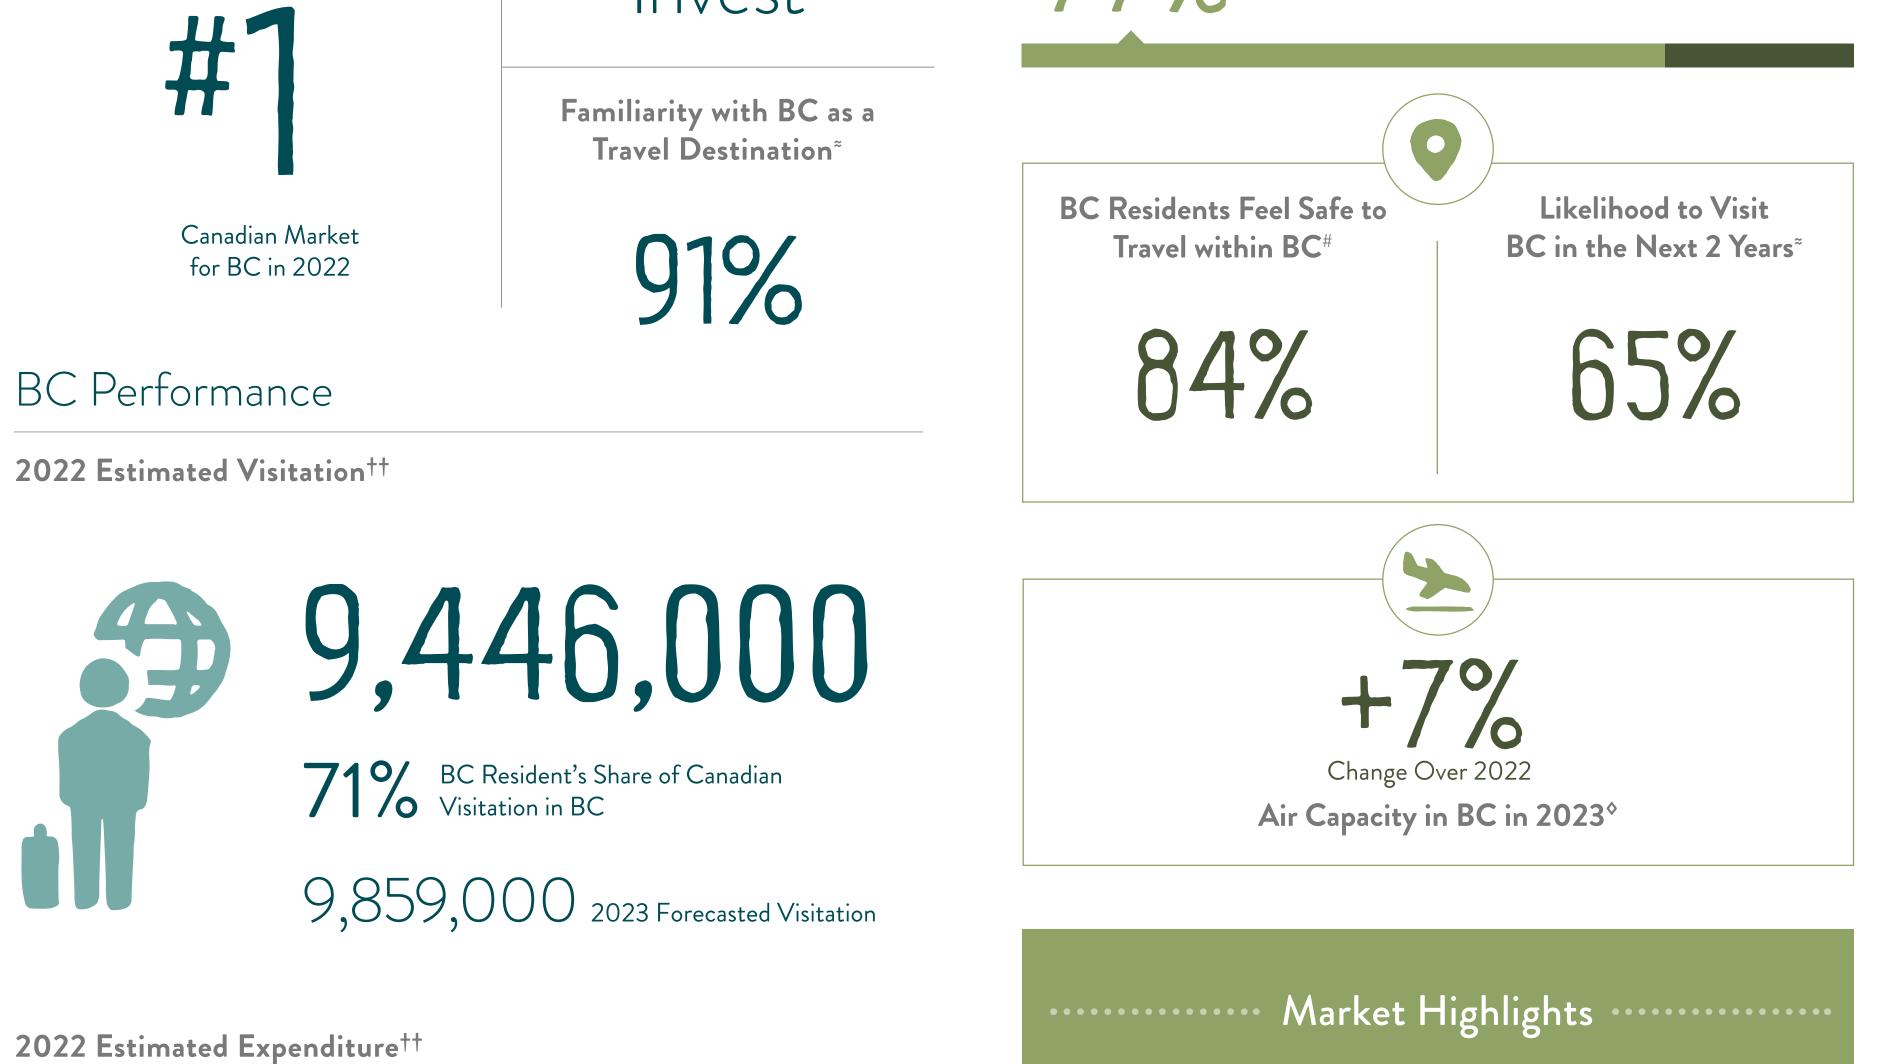

## Market Overview

2022 Market Visitation Rank ++

2023 Market Status<sup>§</sup>

Invest

## Future Travel Indicators

BC Residents' Comfort Welcoming Intraprovincial Visitors to Their Community ¶

\$5,004M

The Bank of Canada projects inflation to fall to approximately 3% by mid 2023, down from 6% in December, 2022. The decrease is driven by improving global supply conditions and

55% BC Resident's Share of Canadian Expenditures in BC

\$5,432M 2023 Forecasted Expenditures

## 2022 BC Travel Search Queries<sup>A</sup>

BC Residents overwhelmingly agree that tourism plays an important role in the economic well-being of BC (90%), with more than half (54%) wanting to see more tourism in BC in the next five years.<sup>≤</sup>