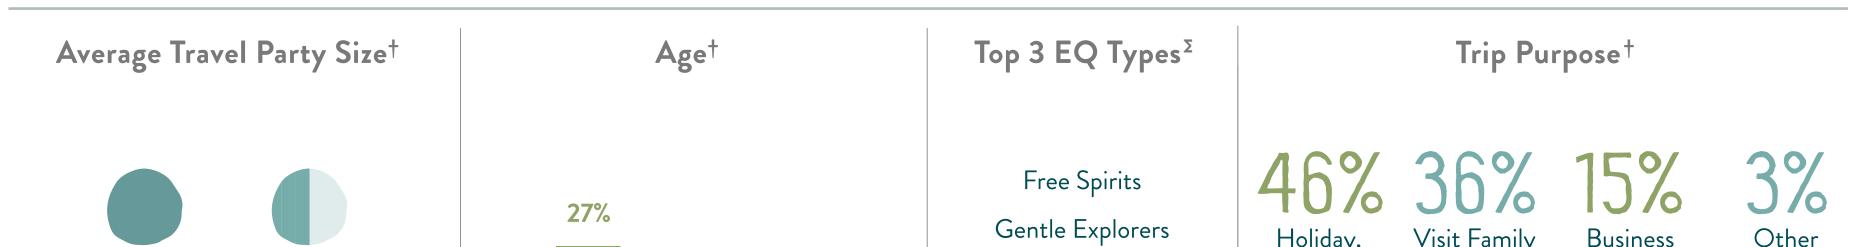

## Traveller and Trip Characteristics

|                    |                             | 8%<br>\$5- <sup>24</sup><br>\$5 <sup>-34</sup> | $ \begin{array}{cccccccccccccccccccccccccccccccccccc$ | Authentic Explorers<br>Authentic Experiencers<br>Travel to BC<br>Past 5 Years <sup>~~</sup><br>544/2<br>Incidence Rate | Holiday,       Visit Family       Business       Other         Leisure or       & Friends         Recreation       Top 5 Activities <sup>++</sup> Image: Strain Strai |
|--------------------|-----------------------------|------------------------------------------------|-------------------------------------------------------|------------------------------------------------------------------------------------------------------------------------|------------------------------------------------------------------------------------------------------------------------------------------------------------------------------------------------------------------------------------------------------------------------------------------------------------------------------------------------------------------------------------------------------------------------------------------------------------------------------------------------------------------------------------------------------------------------------------------------------------------------------------------------------------------------------------------------------------------------------------------------------------------------------------------------------------------------------------------------------------------------------------------------------------------------------------------------------------------------------------------------------------------------------------------------------------------------------------------------------------------------------------------------------------------------------------------------------------------------------------------------------------------------------------------------------------------------------------------------------------------------------------------------------------------------------------------------------------------------------------------------------------------------------------------------------------------------------------------------------------------------------------------------------------------------------------------------------------------------------------------------------------------------------------------------------------------------------------------------------------------------------------------------------------------------------------------------------------------------|
| Average Spendir    | ng Per Persor<br>461        | n in BC <sup>†</sup>                           |                                                       | ength in BC <sup>ee</sup><br>ights                                                                                     | Road trips or driving tours<br>Wiewing wildlife or marine life                                                                                                                                                                                                                                                                                                                                                                                                                                                                                                                                                                                                                                                                                                                                                                                                                                                                                                                                                                                                                                                                                                                                                                                                                                                                                                                                                                                                                                                                                                                                                                                                                                                                                                                                                                                                                                                                                                         |
| Future Travel Agen | t/Tour Opera<br>Researching | ator Usage <sup>∑</sup><br>Booking             | Accommo                                               | odations <sup>2</sup>                                                                                                  | <b>Transportation Used During Trip</b> <sup>†</sup><br>Private automobile 62%                                                                                                                                                                                                                                                                                                                                                                                                                                                                                                                                                                                                                                                                                                                                                                                                                                                                                                                                                                                                                                                                                                                                                                                                                                                                                                                                                                                                                                                                                                                                                                                                                                                                                                                                                                                                                                                                                          |
| Flights            | 3%                          | 3%                                             | Mid-priced hotel/motel                                | 20%                                                                                                                    | Ferry 35%                                                                                                                                                                                                                                                                                                                                                                                                                                                                                                                                                                                                                                                                                                                                                                                                                                                                                                                                                                                                                                                                                                                                                                                                                                                                                                                                                                                                                                                                                                                                                                                                                                                                                                                                                                                                                                                                                                                                                              |
| Accommodations     | 3%                          | 2%                                             | Budget hotel/motel<br>Airbnb/sharing economy          | 10%<br>8%                                                                                                              | Bus 2%<br>Rented automobile 1%                                                                                                                                                                                                                                                                                                                                                                                                                                                                                                                                                                                                                                                                                                                                                                                                                                                                                                                                                                                                                                                                                                                                                                                                                                                                                                                                                                                                                                                                                                                                                                                                                                                                                                                                                                                                                                                                                                                                         |
| 😂 Transportation   | 2%                          | 2%                                             | Home of family/friends<br>Luxury hotel                | 7%<br>6%                                                                                                               | Commercial plane 0%                                                                                                                                                                                                                                                                                                                                                                                                                                                                                                                                                                                                                                                                                                                                                                                                                                                                                                                                                                                                                                                                                                                                                                                                                                                                                                                                                                                                                                                                                                                                                                                                                                                                                                                                                                                                                                                                                                                                                    |
| Activities         | 2%                          | 2%                                             | B&B/guesthouse                                        | 4%                                                                                                                     | Train 0%<br>Cruise ship 0%                                                                                                                                                                                                                                                                                                                                                                                                                                                                                                                                                                                                                                                                                                                                                                                                                                                                                                                                                                                                                                                                                                                                                                                                                                                                                                                                                                                                                                                                                                                                                                                                                                                                                                                                                                                                                                                                                                                                             |
|                    |                             |                                                | Campground/RV park                                    | 3%                                                                                                                     |                                                                                                                                                                                                                                                                                                                                                                                                                                                                                                                                                                                                                                                                                                                                                                                                                                                                                                                                                                                                                                                                                                                                                                                                                                                                                                                                                                                                                                                                                                                                                                                                                                                                                                                                                                                                                                                                                                                                                                        |