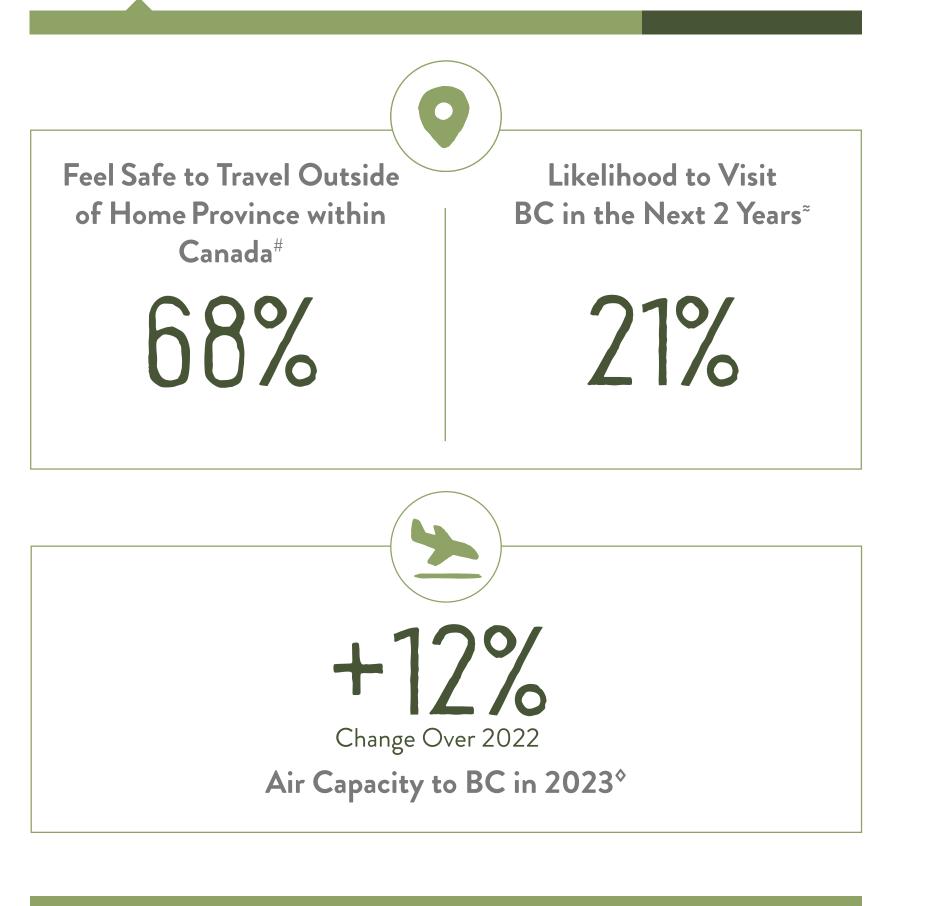

## Future Travel Indicators

BC Residents' Comfort Welcoming Interprovinical Visitors to Their Community ¶

Familiarity with BC as a Travel Destination<sup>\*</sup>

Canadian Market for BC in 2022

76%