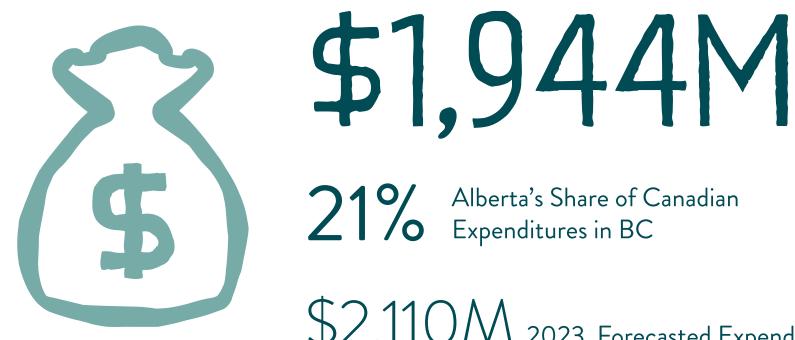

# 2,500,000

**19%** Alberta's Share of Canadian Visitation in BC

2,609,000 2023 Forecasted Visitation

2022 Estimated Expenditure<sup>++</sup>

## Market Highlights

Despite a mild to moderate recession in the early months of 2023, domestic travel is expected to fully recover and continue to expand in 2023, with travel spending expected

\$2,110M 2023 Forecasted Expenditures